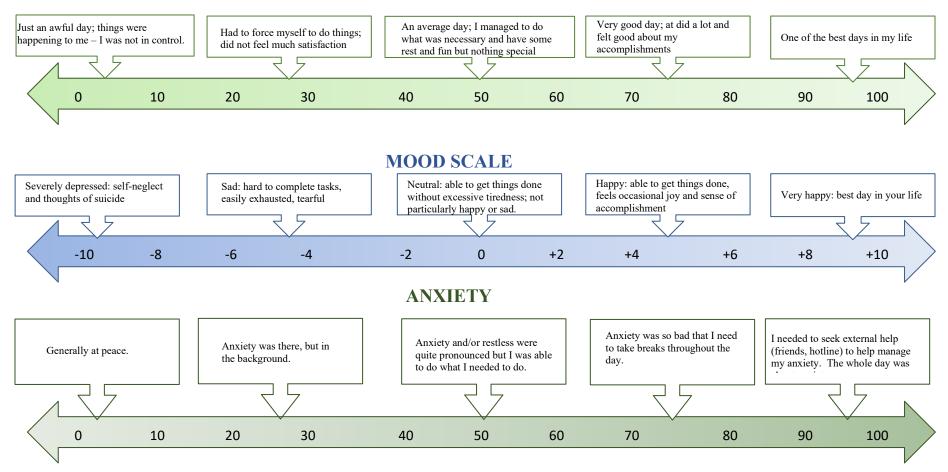

## **ACTIVITY MONITORING LOG**

| DATE:                  |        |         |           |          |        |          |        |
|------------------------|--------|---------|-----------|----------|--------|----------|--------|
| TIME:↓                 | MONDAY | TUESDAY | WEDNESDAY | THURSDAY | FRIDAY | SATURDAY | SUNDAY |
| 7 am                   |        |         |           |          |        |          |        |
| 8 am                   |        |         |           |          |        |          |        |
| 9 am                   |        |         |           |          |        |          |        |
| 10 am                  |        |         |           |          |        |          |        |
| 11 am                  |        |         |           |          |        |          |        |
| 12 noon                |        |         |           |          |        |          |        |
| 1 pm                   |        |         |           |          |        |          |        |
| 2 pm                   |        |         |           |          |        |          |        |
| 3 pm                   |        |         |           |          |        |          |        |
| 4 pm                   |        |         |           |          |        |          |        |
| 5 pm                   |        |         |           |          |        |          |        |
| 6 pm                   |        |         |           |          |        |          |        |
| 7 pm                   |        |         |           |          |        |          |        |
| 9 pm                   |        |         |           |          |        |          |        |
| 10 pm                  |        |         |           |          |        |          |        |
| 11 pm                  |        |         |           |          |        |          |        |
| 12 am                  |        |         |           |          |        |          |        |
| 1 am                   |        |         |           |          |        |          |        |
| 2 am                   |        |         |           |          |        |          |        |
| 3 am                   |        |         |           |          |        |          |        |
| 4 am                   |        |         |           |          |        |          |        |
| 5 am                   |        |         |           |          |        |          |        |
| 6 am                   |        |         |           |          |        |          |        |
| <sup>1</sup> Rate your |        |         |           |          |        |          |        |
| overall                |        |         |           |          |        |          |        |
| mood                   |        |         |           |          |        |          |        |
| Rate your              |        |         |           |          |        |          |        |
| anxiety                |        |         |           |          |        |          |        |
| Rate your              |        |         |           |          |        |          |        |
| satisfaction           |        |         |           |          |        |          |        |
| with the               |        |         |           |          |        |          |        |
| day                    |        |         |           |          |        |          |        |

<sup>1</sup> Please use the scales from the next page for your ratings.

## **SATISFACTION**