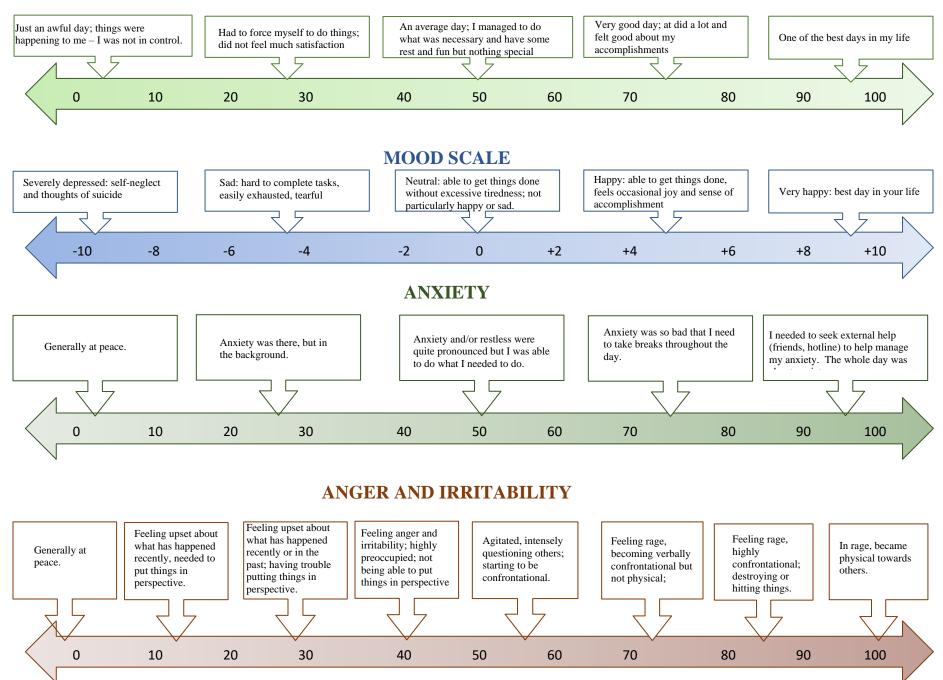

## **MANAGING MEDICATIONS**

| Date:                                                                                                                                                 | Monday                                                   | Tuesday                                                  | Wednesday                                                | Thursday                                                 | Friday                                                   | Saturday                                                 | Sunday                                                   |
|-------------------------------------------------------------------------------------------------------------------------------------------------------|----------------------------------------------------------|----------------------------------------------------------|----------------------------------------------------------|----------------------------------------------------------|----------------------------------------------------------|----------------------------------------------------------|----------------------------------------------------------|
|                                                                                                                                                       |                                                          |                                                          |                                                          |                                                          |                                                          |                                                          |                                                          |
| Rate your mood, anxiety, irritability and satisfaction with the day using the scales below. Rate your levels of energy using the checkboxes provided. |                                                          |                                                          |                                                          |                                                          |                                                          |                                                          |                                                          |
| Mood                                                                                                                                                  |                                                          |                                                          |                                                          |                                                          |                                                          |                                                          |                                                          |
| Anxiety                                                                                                                                               |                                                          |                                                          |                                                          |                                                          |                                                          |                                                          |                                                          |
| Irritability                                                                                                                                          |                                                          |                                                          |                                                          |                                                          |                                                          |                                                          |                                                          |
| Satisfaction                                                                                                                                          |                                                          |                                                          |                                                          |                                                          |                                                          |                                                          |                                                          |
| Energy<br>(level)                                                                                                                                     | <ul><li>☐ High</li><li>☐ Optimal</li><li>☐ Low</li></ul> |
| Energy                                                                                                                                                | ☐ Comfortable                                            |
| (quality)                                                                                                                                             | □ Neutral                                                |
|                                                                                                                                                       | ☐ Uncomfortable                                          |
| Enter the names of the medications that you are taking and record the <b>daily dosage</b> taken. Follow the example below.                            |                                                          |                                                          |                                                          |                                                          |                                                          |                                                          |                                                          |
| e.g., Cipralex                                                                                                                                        | 20 mg                                                    | 20 mg                                                    | 20 mg                                                    | 20 mg                                                    | 10 mg                                                    | 10 mg                                                    | 10 mg                                                    |
|                                                                                                                                                       |                                                          |                                                          |                                                          |                                                          |                                                          |                                                          |                                                          |
|                                                                                                                                                       |                                                          |                                                          |                                                          |                                                          |                                                          |                                                          |                                                          |
|                                                                                                                                                       |                                                          |                                                          |                                                          |                                                          |                                                          |                                                          |                                                          |
|                                                                                                                                                       |                                                          |                                                          |                                                          |                                                          |                                                          |                                                          |                                                          |
| Record any important observations that you might have about the day (e.g., extra stresses, things that you were able to do etc.)                      |                                                          |                                                          |                                                          |                                                          |                                                          |                                                          |                                                          |
| Your<br>Observations                                                                                                                                  |                                                          |                                                          |                                                          |                                                          |                                                          |                                                          |                                                          |